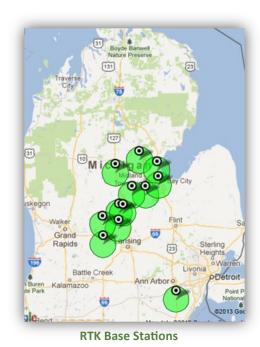

#### **RTK Towers**

RTK bases play a significant role in the support plans we offer you. With our growing number of RTK correction bases, we now serve you with one of the biggest RTK networks in the state.